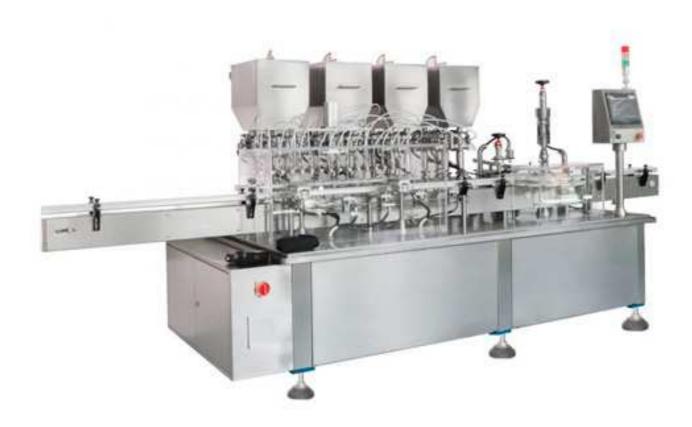

## Liquid Filling Machine LF-4X4P

LF-4X4P is a versatility liquid filling machine which is suitable for thin, free flowing liquids as well as liquids with medium viscosity. The design of machine is compact and simple with the high filling accuracy. The filling system adopts the cylindrical piston which is easy to be handled. The main part of filling system is simple to install, adjustment, maintenance and wash with non-tool operation. The machine is widely suitable for many industries and can fill different kinds of liquid, such as pharmaceutical liquid, chemical liquid, cosmetics lotions, shampoos, sauces, syrups, oils, beverages etc.

## **Key Features:**

- Contact parts are made with 316 stainless steel for GMP standard
- 16 filling nozzles driven by high precision cylindrical piston
- 4 group filling station for different liquid on one machine
- Micro-adjustment the flow speed of liquid
- Suitable for a variety of containers
- SERVO Control System which is easy to be controlled
- Operation stable and lower noise
- Easy to connect with the capping machine or other packaging line
- Stainless liquid storage tank (Optional)