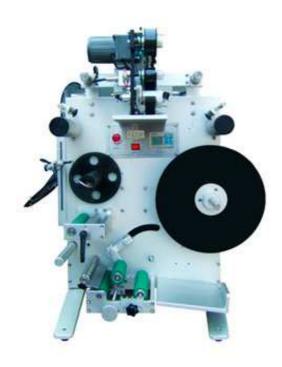

## Semi Automatic Pneumatic Labeling Machine For Round Bottle

This machine fits for a wide range of products. One machine can basically achieve all the required of product labeling, especially for low-volume, variety and changeable specifications labeling which can largely improve the labeling production efficiency and reduce equipment investment costs; it widely used in cosmetics, food, toys, daily chemical, electronics, pharmaceutical, plastics, printing and other industries, such as flat shampoo bottles, packing boxes, cosmetic flat bottles, bottle caps, plastic shell, SD cards, batteries, flat, arc, circle face, concave, convex or other attached label.