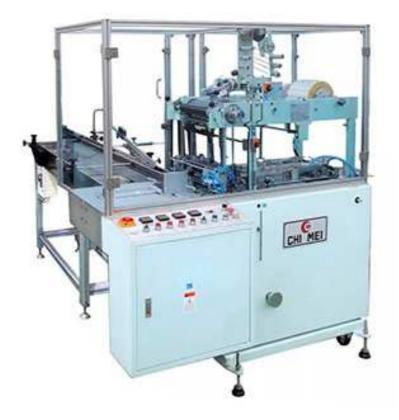

## Automatic Overwrapping Machine PM-808A/B/C/M

Overwrapping Machine is equipped with a "size quick adjustment system", suitable for users who often change the size of the package.

Overwrapping machine is suitable for square and rectangle products outer over wrapping, like CD/DVD box, playing card, soap, contact lens box, cigarette box, healthy food box, drug box, condom box, cosmetic box, perfume box, chocolate box, candy box, biscuit, note pad, soup cube...etc.

## Features

- Machine drived by cam mechanic system, stable and easy of operation and maintenance.
- Wrapping materials: Cellophane, KOP, BOPP(OPP) and heat-sealable film or paper.
- Enclosed quicker changeover system for different product sizes easy adjustment. Only takes 15min. for size changeover.
- Machine with feeding conveyor, it's easy to combine with other equipment, such as cartoning machine, labeing machine...etc.
- Equipped with optional stacker or collating system to save manpower and increase production.