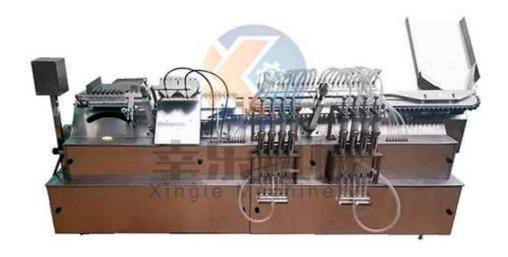

## 8 Needles Ampoules Filling and Sealing Machine

## Introduction:

- 1. It is suitable for ampoules filling and sealing machine in pharmaceutical factories. This machine is an 8-station stepping transmission system. Each time a group of 8 bottles is sent to each process point to complete the bottle delivery. Nitrogen filling, medicine filling and post filling are completed. Nitrogen, preheating, is drawing sealing and other processes.
- 2. Use the oxyhydrogen generator, the interface is fully matched. The transmission rack is made of stainless steel, and the bottle pressing bolt is closely matched.

## Features:

- The transmission cam of this machine is a cast steel part, which is not easy to wear. The rotating cam is guaranteed to be worn within 2 years and 2 years.
- Performance test and acceptance method: according to the factory standard test.