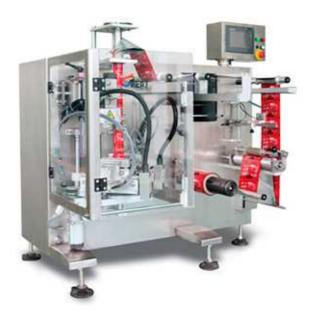

## VFFS GP240 Packing Machine

VFFS Packing Machine GP240 suitable for pack any type of products such as powdered milk/coffee, sugar/salt granular, pharmaceutical product, liquid gel into stick pack, three- or four-side sealed sachets, triangle pouch, etc. The frame of the machine has enough rigidity, which is durable&Long service lifetime. Reasonable structure and each lane separated control also User frinedly& easy for maintenance. It also set up the safety door to protect user safety.

## **Highlights**

- PLC Control With Touch Screen, Easy to Operation
- Servo Driver For Film Pulling System
- Pneumatic Drive End Sealing
- Intellingt Temperarure Control, Sealing More Perfect
- Connect with Bag Arranging Systems to Seconadary Packaging Equipment