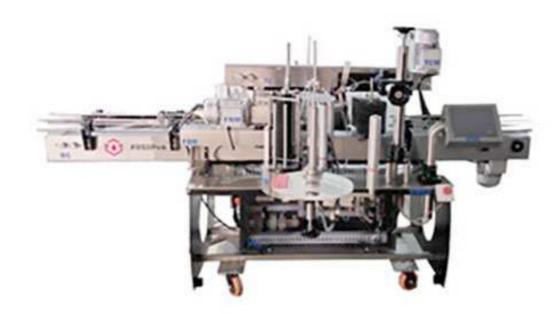

## Automatic Square Bottle Labelling Machine Standard

The Automatic Vertical Sticker Labelling Machine is one of the most users friendly. The machine is used for full/partial wrap around labeling on different size of round containers. The automatic model is equipped with roller spacing device resulting in a simple operation with "No change parts required".

## **Features**

- High Production Speeds.
- SS steel structure cladded with stainless steel 304 sheet to meet GMP norms.
- Microprocessor Based operation.
- Accurate label placement.
- No change parts requirements.
- Very less down time for change over

## Specification

- Direction of Movement :- Left to Right.
- Output/Hour\* :- 1800 to 3600.
- Controlling :- Micro controller base.
- Motor :- Stepper Motor.