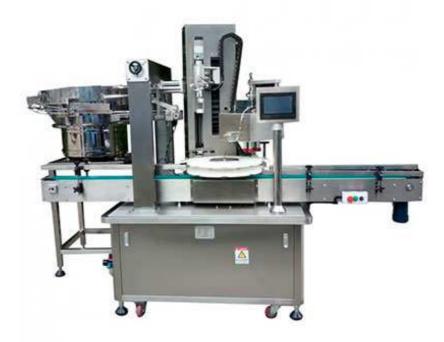

## PLC Trigger Spray Capping Machine MTCP-500

## Application

- MTCP-500 automatic capping machine is good for pump cap, trigger cap.
- Automatic capping machine adopts rotary plate to positioning the bottle and capping.
- The type machine is widely used in packaging cosmetic, chemical, foods, pharmaceutical, pesticides industry and so on.
- It uses PLC programmable control. Structure compact, just used similar size of bottles and caps.

## Features

- Automatic Feeding with Vibration bowl
- Automatic Capping for pump cap / spray cap / trigger cap
- We can also design machine according to customer's special requirements.