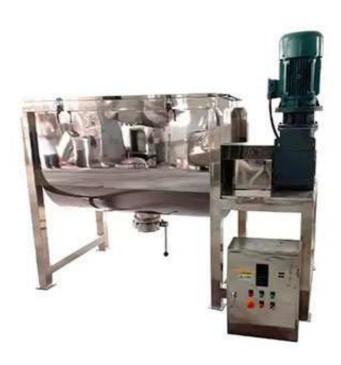

## Ribbon Blender Powder Mixer WLDH-1500

Main Application The Mixer Machine is composed of U - shaped container, spiral stirring blade and transmission parts. Spiral blade is generally made of two layers, the outer spiral material from both sides to the middle of the collection, the inner spiral material from the middle to both sides of the transmission, the formation of convective mixing. This Mixing Machine is generally used for the mixing of viscous or cohesive powder particles and the mixing of liquid and paste materials.

## **Technical Parameters:**

Model: WLDH-1500

• Application: Medicine Processing, Chemicals Processing, Food Processing

• Max. Loading Volume (L): 900L

• Weight (KG): 1800 KG

Dimension(L\*W\*H): 3180\*1020\*1550mm