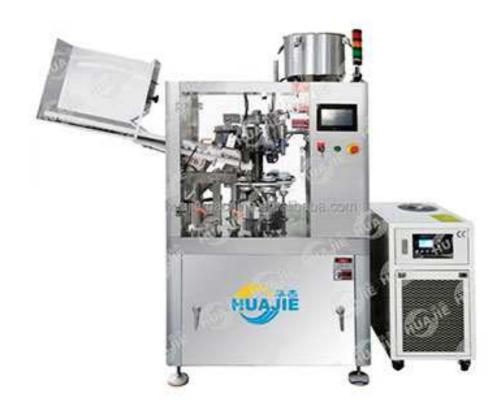

## Tube Filling Sealing Machine HJ-FN

The machine can automatically orientate eye marks, filling, sealing, pressing date and cutting the end. This machine is widely used in daily cosmetic, medicine and food industries.

## Features:

A reliable thermo-air heating system composes of high efficient heater and stable flow meter imported from Germany are applied. It adopts PLC control, automatically tube feeding and positioning, filling sealing and date printing, cutting end function. The filling heads in different specifications are prepared for materials in different thickness.