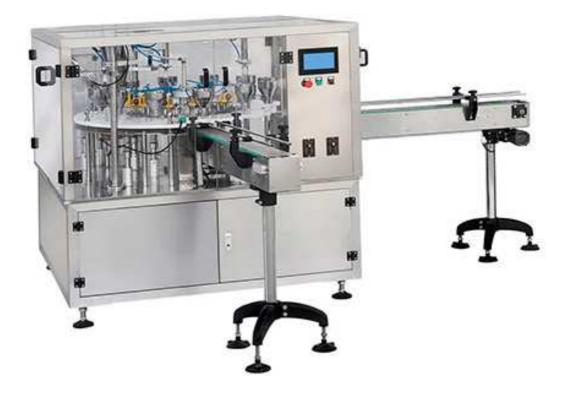

## CapperPacks Rotary Granule Filling Machine

The CapperPacks Rotary Granule Filling Machine is suitable for filling candy, candied fruit, nuts, tea, liquid, powder and other materials. It features the rotary positioning filling and user friendly control system with PLC and touch screen interface.