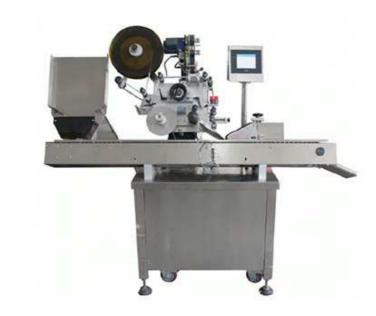

## DWTB-C Horizontal Type Automatic Labeling Machine

DWTB-C is economical, self contained, easy to operate, equipped with auto teach programming touch screen. Built in microchip storing different job setting makes fast and easy changeover. This automatic labeling system is ideal for slim cylindrical container with diameter from 10 mm - 25 mm such as ampoule.

## **Features**

- Labeling speed up to 250 bottles/min
- Touch screen control system with job memory
- Simple straight forward operator controls
- Full-set protecting device keep operation steady and reliable
- On-screen Trouble Shooting & Help Menu
- Stainless steel frame
- Open frame design, easy to adjust and change the label
- Variable speed with step motor
- Label count down (for precise run of set number of labels) to auto shut off
- Stamping coding device attached

## **Technical Parameters**

| Labeling speed    | 100-250 bottles/min (according to the specification, shape of bottle and length of label) |
|-------------------|-------------------------------------------------------------------------------------------|
| Bottles size      | Ф10 - 25 mm, height (can be customized based on the requirements)                         |
| Power             | 260W                                                                                      |
| Power             | AC, 220V/50HZ 1 phase or customized                                                       |
| Working direction | Left → Right                                                                              |
| Net weight        | 185 kg                                                                                    |
| Overall size      | 1600x600x1250 mm ( Length x Width x Height )                                              |