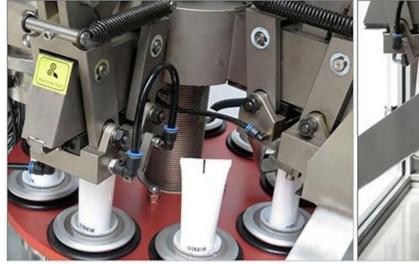

## **Features**

- 1. The driving part of plastic tube filling machine is enclosed under worktable, thus safe, reliable and clean.
- 2. The operating table is made of stainless steel.
- 3. This plastic tube sealer possesses the functions of filling and sealing, leading to high efficiency and effectiveness.
- 4. Plastic tube filling machine is furnished with high precision probe and stepping motor to position tube pattern at the desired site.
- 5. The filling and sealing part is installed inside semi-enclosed non static visible cover, leading to clear observance, easy operation and simple maintenance.
- 6. Plastic tube filling machine can be well protected with overload protection and fault alarming device.
- 7. Optional devices include chiller, date coding and embossing device, automatic tube feeding device and change parts.