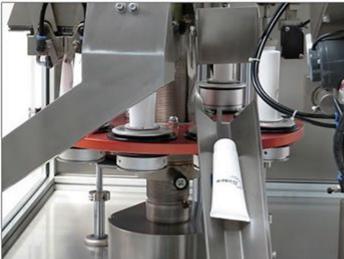

## **Features**

- 1. The driving part of plastic tube filling machine is enclosed under worktable, thus safe, reliable and clean.
- 2. The operating table is made of stainless steel.
- 3. This plastic tube sealer possesses the functions of filling and sealing, leading to high efficiency and effectiveness.
- 4. Plastic tube filling machine is furnished with high precision probe and stepping motor to position tube pattern at the desired site.
- 5. The filling and sealing part is installed inside semi-enclosed non static visible cover, leading to clear observance, easy operation and simple maintenance.
- 6. Plastic tube filling machine can be well protected with overload protection and fault alarming device.
- 7. Optional devices include chiller, date coding and embossing device, automatic tube feeding device and change parts.