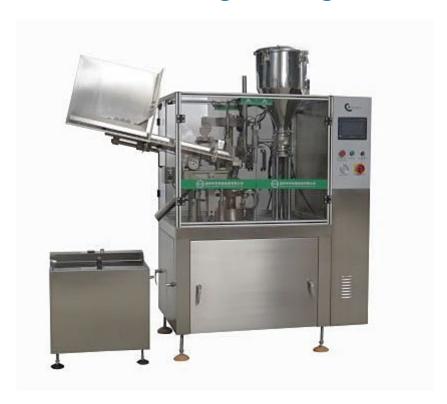

## **ZHY-60YP Plastic Tube Filling Sealing Machine**

ZHY-60YP plastic tube filling machine is broadly used in cosmetics, light chemical, pharmaceutical, foodstuff and other industries. Such plastic tube sealer is suitable for packing ointment, cream, gel and sticky fluids. Plastic, plastic composite and aluminum plastic composite tubes are available.

## **Features**

- 1. The driving part of plastic tube filling machine is enclosed under worktable, thus safe, reliable and clean.
- 2. The operating table is made of stainless steel.
- 3. This plastic tube sealer possesses the functions of filling and sealing, leading to high efficiency and effectiveness.
- 4. Plastic tube filling machine is furnished with high precision probe and stepping motor to position tube pattern at the desired site.
- 5. The filling and sealing part is installed inside semi-enclosed non static visible cover, leading to clear observance, easy operation and simple maintenance.
- 6. Plastic tube filling machine can be well protected with overload protection and fault alarming device.
- 7. Optional devices include chiller, date coding and embossing device, automatic tube feeding device and change parts.