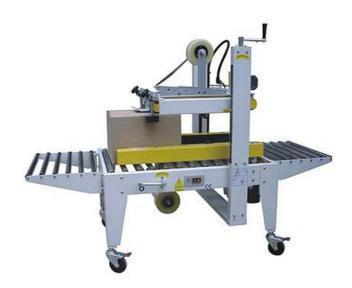

## EPA-50P Top & Bottom Belt Case Sealer

Machine fit for long period single carton size packing Easy carton size change over. Machine can be used in many industries. Such as: food industry, medicines, hardware, cosmetics, daily use chemical industry, electronics and furniture.

## Features:

- 1. Imported parts, electrical and pneumatic components
- 2. Manually adjust the height and the width for different size of cartons;
- 3. Side belts and top belts driven; top and bottom sealing
- 4. Cutter Safety system to prevent hands form stabbed by the cutter
- 5. Both steel and stainless steel types
- 6. Better used for heavy cartons sealing