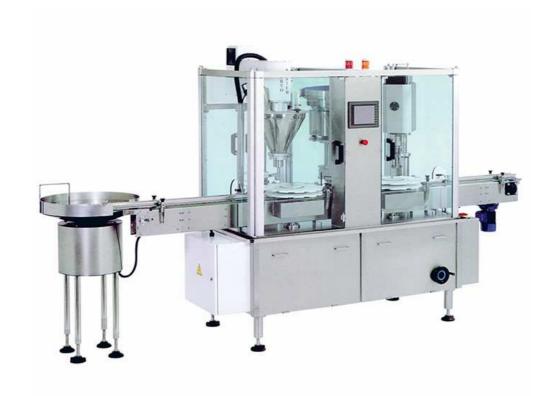

## Automatic Cap Sealing Machine CC-1102

The Automatic Cap Sealing Machine is designed for automatic filling medicine into bottle (small volume) and cap sealing, such as Chinese herbs powder, dry syrup powder and aerosol powder etc.

## Features:

- •This machine provides powder filling, plug insertion and cap sealing functions.
- •Bottles and cans are introducing by conveyor belt combined with indexing drives star wheel table.
- •There is a photo sensor for bottle detection to achieve a goal of Bottle-Fill and No-Bottle-No-Fill.
- Automatic bottles / cans positioning and elevation, and vibratory filling.
- Employ Japan SMC air cylinder.
- •The machine dose not run in case of no air supply or insufficient air pressure.

## **Specification:**

| Model                         | CC-1102                                           |
|-------------------------------|---------------------------------------------------|
| Machine Size                  | L300xW87x210 cm                                   |
| Machine Weight                | 950kgs                                            |
| Power                         | 220V,3Ø,2.5HP,50/60Hz                             |
| Range of Filling and Metering | 1-30g                                             |
| Filling Speed                 | 15 - 35 bottles (cans) / min (Vary with capacity) |
| Air Pressure                  | 5-6kg/cm <sup>2</sup>                             |