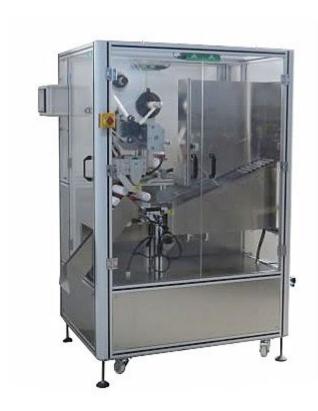

## ZHTB60 Tube Labeling Machine

ZHTB60 tube labeling machine adopts Germany advanced technology and high-powered components such as small inertia servo motor to achieve perfect tube labeling.

## **Features**

- 1. ZHTB60 tube labeling machine features high response and high reliability by adopting program controller of German Siemens Co. and Mitsubishi servo system.
- 2. Tube labeling system carries out communication between machine and man by touch screen.