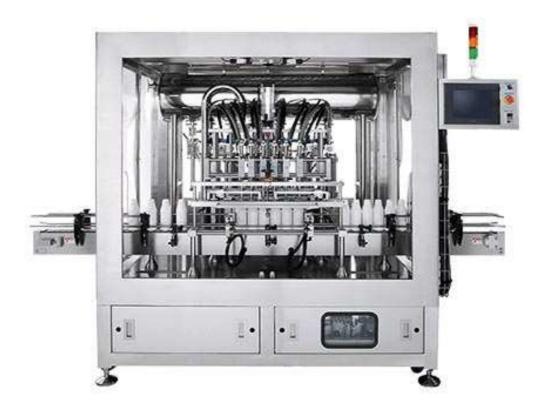

## Piston Filling Machine PS-series

PS serials are volumetric piston filler that has the capability of filling liquid with semi-viscous and thick viscosity. Specially for shampoo, gel, body wash, emulsion, sauce, etc.

## Features:

- Machine construction covered by stainless steel SUS#304.
- Filling range from 200ml to 1000ml.
- Mitsubishi PLC control system with touch screen panel, easy access to all settings.
- Fast change-over design for different size of bottle.
- Volumetric filling system by piston pumps, driven by servo motors.
- Drip tray protects bottles from nozzle product dripping.
- 50 products can be stored in memory for recall.
- Capacity: ~ 50 BPM.