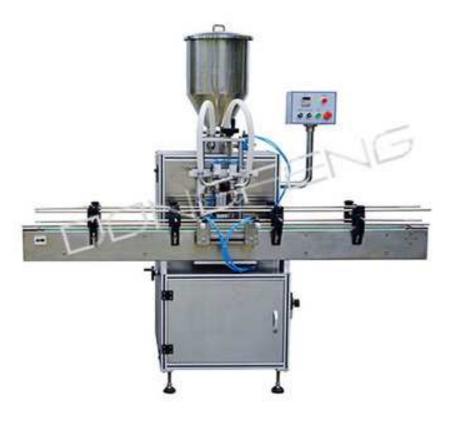

## Automatic Double Head Filling Machine (ADPM-2)

## **Description:**

1. This machine is the automatic double piston liquid filling machine, it is safer to operate.

2. This machine has two filling head in-phase, improving the work efficiency.

3. With adjustment handle of filling volume, the filling speed can be adjusted at will, with high filling accuracy.

4. Filling head adopts anto-leakage, anti-pull and with lifting filling device.