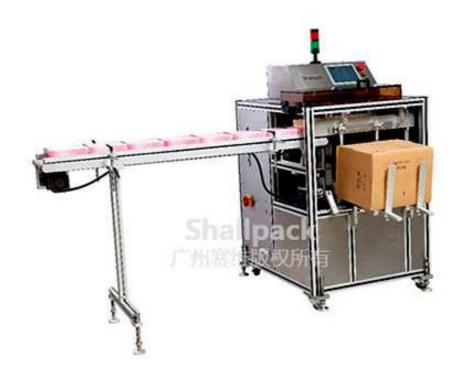

## Automatic Carton Packing Machine SC-100

## Features:

- 1. Application: This machine is designed to stack assorted rectangle, square containers and push them to cartons at requested quantity in X, Y, Z direction. It's widely applied into cosmetics, pharmaceuticals, food and other light industries.
- 2. Container feeding device adopts accurate servo-motor. For different containers, one just needs to set up x.y,z parameters through HMI, the packing system operates automatically.
- 3. Advanced and compact design, easy and convenient operation, together with reliable performance, this machine provides users with satisfactory packing result.