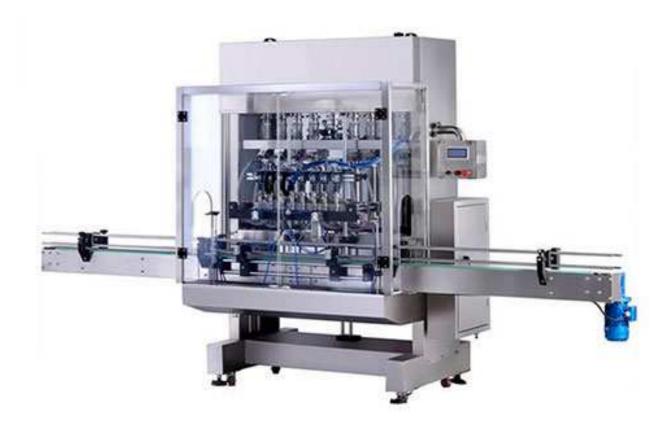

## Automatic Liquid Filling Machine JT-F

The automatic liquid filling machine is widely used for chemical, cosmetic, daily chemical care, food industries etc. The filling speed and filling volume can be adjusted. It is with good quality, high productivity, compact structure, good performance, beautiful appearance.

## **Technical Parameters:**

| Model            | JT-F                                            |
|------------------|-------------------------------------------------|
| Filling speed    | 20-35 bottle/min                                |
| Filling volume   | 100-1000ml                                      |
| Voltage          | 120V 60Hz                                       |
| Material         | stainless steel                                 |
| Filling head     | 4, 6, 8, 10, 12 filling heads can be customized |
| Filling accuracy | ±0.5%                                           |