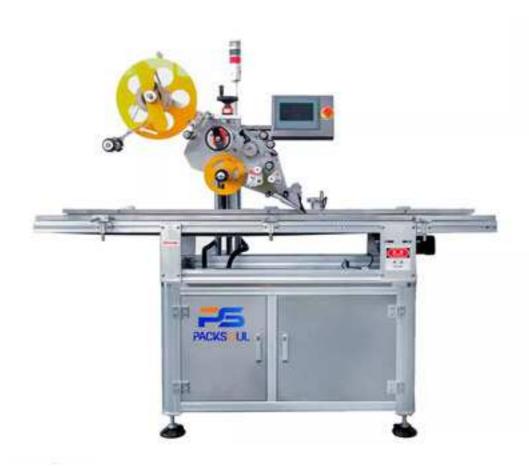

## Cap/Lid Top Surface Adhesive Sticker Labeler PSV-S303

PACLSOUL PSV-S303 top surface sticker labeling machine is used in top surface labeling of various packaging object, like lid, cap, box, cartons and many more, which is used in wide range of industries such as pharmaceuticals, cosmetics, chemical, food, beverage, pesticides, gifts, agriculture, electronics etc.

## **Features**

- Intelligent control system: High-level configuration of advanced PLC control system, servo motor send label system, automatic check label length make sure the operation is stable and high speed.
- Clamping device: Motor device make sure fix the label position and improve labeling precision.
- Smooth label device: Machine can customized depends on different kinds label objects.
- Printer device (Optional): The thermal transfer printer and ink-jet printer all optional, printing and labeling function can complete together.