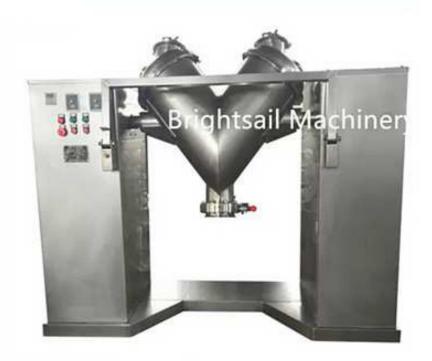

# Fertilizer V Blender Machine BSV-series

BSV powder mixing machine is applied to good liquidity dry powder and granular material mixing in pharmacy industry, chemical industry, food industry. This machine mixing cylinder structure special, efficiency is high, no blind angle, material adopt stainless steel, wall polishing treatment, nice appearance, equally mixing, can as per customer's request equip mixer, it can applied to fine powder material mixing.

### Working method:

V shape mixer consists of two V-shells of different or same altitudes, and through mechanical transmission, the materials in these shells are made to move back and forth, crossed over and rotate 360 degree to achieving ultimate uniform mixing.

#### Main features:

1. The structure of this machine in unique. Its mixing efficiency is high and no dead corner.

2. It is made of stainless steel. Its inner and outer wall is processed through polishing. Its appearance is beauty.

3. Its mixing is uniform. Its scope of application is wide.

4. The forced stirrer can also be equipped, according to request of client, to meet the requirements of raw materials that contain pretty fine powder. cake and certain moist stuff.