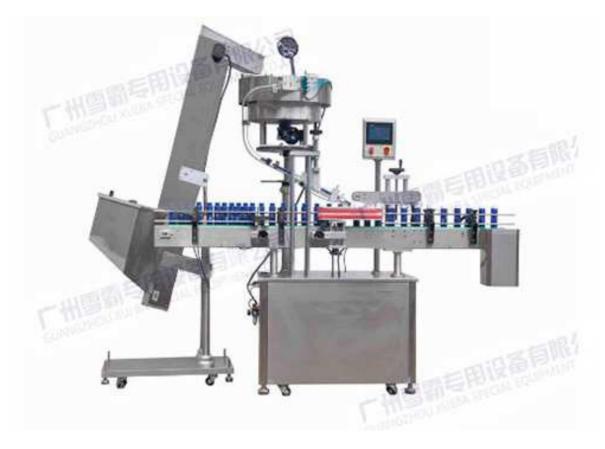

# SFZY-80 Automatic Capping Machine

#### Feature:

- Advanced HMI operation, PLC control;
- Capping speed is fast, precise and tight. The surface is made of 304 stainless steel.
- Hand wheel regulation; it can apply to varied bottle caps within the scope of this machine without replacement of parts by simply adjusting the synchronous belt, distance between caps and rack height
- It applies to varied plane caps of tall and short bottles which are round, square

### **Application:**

• It applies to capping of plane caps of round, square and oblate bottles for food, medicine, cosmetics and chemicals;