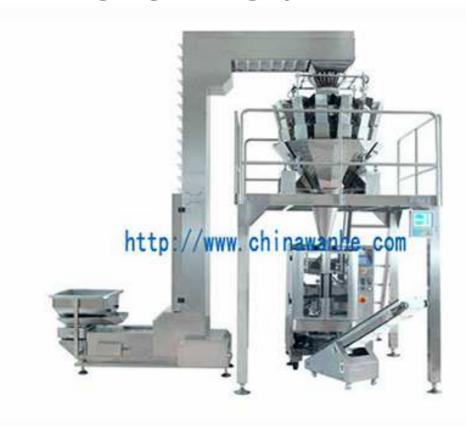

# WH-B1 Food Weighing Packing System

#### 1. The Units:

- \*large vertical automatic packaging machine.
- \*mulithead weigher
- \*working platform
- \*z type material conveyer
- \*vibration feeder
- \*finished products conveyer+ check weighed

#### 2. Features:

\*Fully-automatically complete all the process from feeding, weighing, filling and bag-making, date-printing to finished products outputting;

\*High weighing precision and efficiency;