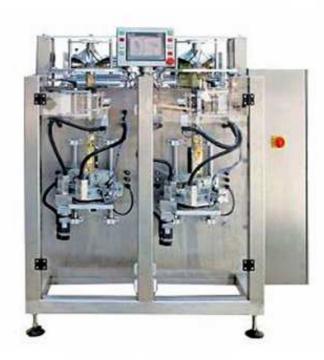

## BP240-2 Triangle Bag Packing Machine

#### Features:

- One machine for 5 bag shape, easy change
- No tool change bag former for various bag width
- Easily change pouch length on touch screen
- Servo motor driven for high speed working
- Multi-lane design with less space for high capacity
- PLC Control, Easy Touch Screen Operation

### **Technical Dates:**

| Model             | BP240-2                                                   |
|-------------------|-----------------------------------------------------------|
| Bag Shape         | stick pack, pillow bag, triangle bag, 3 &side seal sachet |
| Bag Size          | W40-110mm H55-150mm                                       |
| Capacity          | 10-60bags/minute *2                                       |
| Fill Range        | Max 100ml                                                 |
| Air Source        | 0.6Mpa, 200L/min                                          |
| Voltage           | 3 Phase, 380V, 3.5KW                                      |
| Overall Dimension | 1582X1362X1625mm                                          |
| Net Weight        | 550KG                                                     |