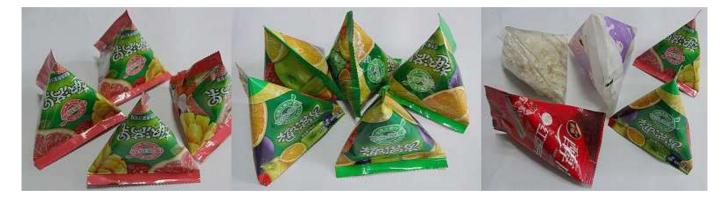

|
|-------------------|-----------------------------------------------------------|
| Bag Shape         | stick pack, pillow bag, triangle bag, 3 &side seal sachet |
| Bag Size          | W40-110mm H55-150mm                                       |
| Capacity          | 10-60bags/minute *2                                       |
| Fill Range        | Max 100ml                                                 |
| Air Source        | 0.6Mpa, 200L/min                                          |
| Voltage           | 3 Phase, 380V, 3.5KW                                      |
| Overall Dimension | 1582X1362X1625mm                                          |
| Net Weight        | 550KG                                                     |

# Bag Samples: