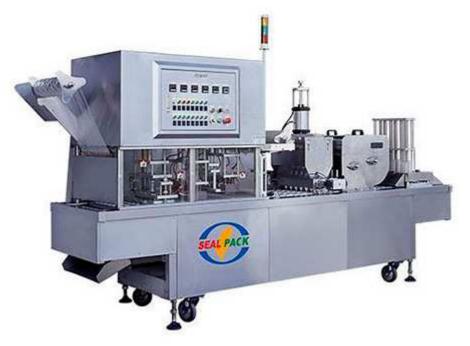

## Automatic Filling & Sealing Machine SP-1212A

## FEATURES

- Constructed Of Stainless Steel To Meet Sanitation Standard With Anodized Aluminum Alloy Molds.
- Individual Temperature Control For Each Mold Ensures The Sealing Quality.
- Controlled By PLC.
- Variable Speed Adjustment Via Speed Controller Arrange With Inverter.
- Custom-Made Filling System to Meet Different Purpose.
- CE Certificated.

## SPECIFICATION

| Туре    | Lane                                      | Capacity          | Pneumatic<br>Parts | Power Supply | Machine Size      |
|---------|-------------------------------------------|-------------------|--------------------|--------------|-------------------|
| In-Line | 6 Cavities Per<br>Row, 2 Rows Per<br>Mold | 14400<br>Pcs/Hour | ISO Applied        | Custom-Made  | 3000x1100x1800 mm |