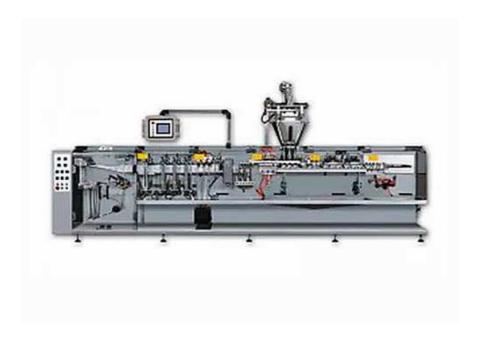

### Horizontal Form Fill Seal Machine HD-270

#### **Features**

- High-speed automatic splicer.
- Electronic cam servo package tractor.
- High reliable PLC control.
- With touch screen to display machine state, operation instruction, the state of breakdown.
- Keyence photoelectric color detector.
- Trio Motion Controllers.
- Camozz pneumatic control components.
- SMC Cylinder.
- Electronic cam servo device for small vehicles.
- Automatic control for material position.
- With safety switch and guard design.
- Connected parts with product made by stainless steel.
- Various of feeding system. (Servo Spiral, Measuring cup, Plunger pump, Gravity Feeder, Hibar Pump, Combination Weigher)

# Specification

| Model              | HD-270T                                          |
|--------------------|--------------------------------------------------|
| eeding Station     | 1                                                |
| Pouch Format       | Flat                                             |
| Packing Style      | 3-side seal/4-side seal                          |
| Pouch Material     | Any Laminated Heat Sealable, ex.PET/CPP, PET/OPP |
| Max. Film Diameter | Max.500 mm                                       |
| Pouch Size         | 50*70mm~90*180 mm                                |
| Operating Speed    | 210ppm                                           |
| Power Supply       | 380V 3 Phase 50Hz                                |
| Veight             | Approx. 2300 KG                                  |
| Machine Size       | 5650*970*1360 mm                                 |