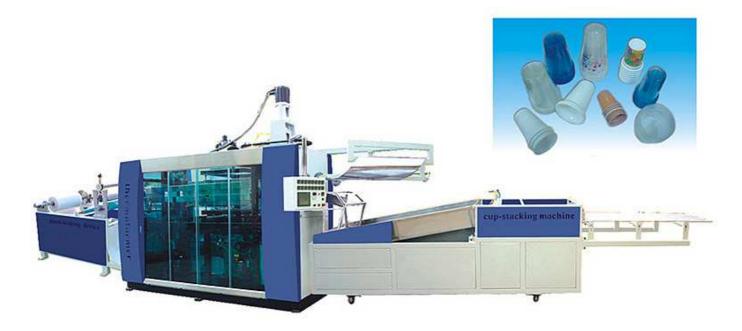

## **RXC Series Full Automatic Plastic Cup Production Line**

The line is formed of Cup Making Machine and cup stacking machine. Using the plastic-sheet heating to a certain temperature after pressing the hear-sheet, many kinds of cup products can be made by the Cup Making Machine, for example, the soft-drink cup, milk cup, jelly cup, ice-cream cup and disposable cup. The come-out cups go to the Stacker for Automatic Stacking. The machine is controlled by PLC, using the Touching-Screen, and servo motor used in the Sheet-Feeding Device and Pulling Device. This line has the advantage of manpower saved and low cost in production. The line is high in automatic production level, has fast speed in it. The automatic stacking of the cups can be done by itself. Not pollution of the environment and a wide range of uses. Material: PP PS PVC&PET