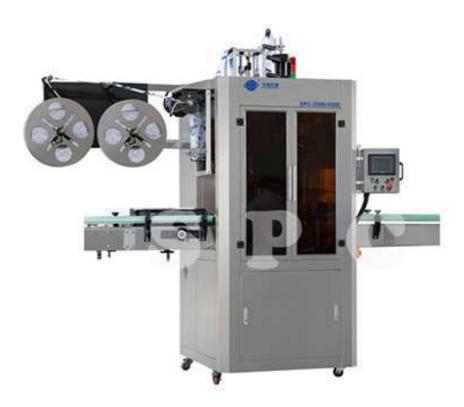

## SPC-350B/450B Model Label Sleeving Machine

It adopts the imported color touch screen.

The machine can operate at the same limited velocity and there is no bottle overturning or label missing.

It has super powerful servo electrical appliance configuration, motor encoder for servo motor conveying line with high disposition, automatic trace with electric eye and whole line automatic stepless speed adjustment.

## **Electrical Configuration**

The electrical appliance adopted by this type of label sleeving machine are all imported configuration, in addition, it adopts the high-velocity positioning module, imported servo motor, servo driver, servo controller and fully-automatic adjustment as well as humanized operation.

## **Applicable Types of Bottles**

The velocity of this type machine reaches within 350-450 Bottles per minute; it applies to such food & beverage industries as fruit juice, tea drink, dairy products, pure water, condiments, beer and sports drink, etc. of all kinds of bottle types. It not only has a highly precise position for casting label, but also can withstand the perfect shape of the bottle after shrinkage.