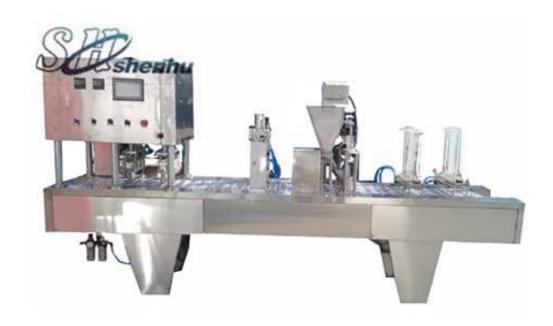

## KC-4 K CUP Filling Sealing Machine

The K CUP coffee capsule filling and sealing machine is suitable for filling and sealing containers with different specifications. From sending cups, sending filter, filling powder, level control, put the cover, twice sealing, push the cup, transportation for the automatic operation. This machine is a machine-speed automatic filling and sealing machine. According to user needs can also produce other a machine models. The machine electrical and pneumatic components adopt international famous brand, according to customer needs, can be equipped with PLC control.