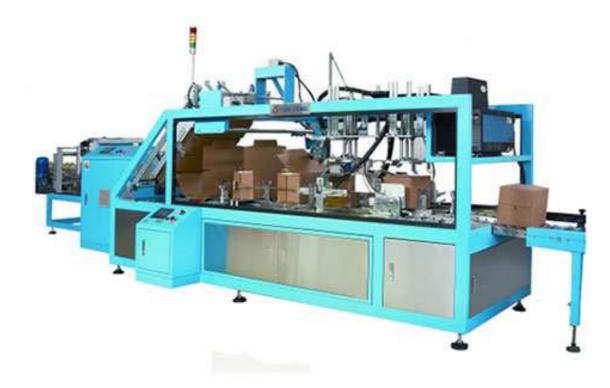

#### Method of operation:

Products are initially divided into several lanes via lane divider and loaded into the machine in predefined configurations. When sufficient quantity of products is reached, they will be loaded laterally into the machine. Fully loaded carton boxes will be transferred to individual packing station for packing. Hot melt glue is applied automatically and precisely during the packing process. Fully sealed carton boxes are then further transferred to end of line via roller conveyors in a smooth and continuous motion.