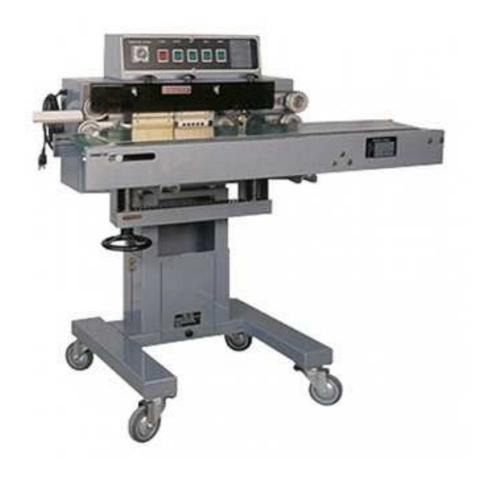

## Continuous Sealer SY-M901

- SY-M901 is a stand band Sealer, performing horizontal sealing operation.
- It combines the functions of bag sealing, knurling or printing.
- The variable conveyor belt speed is adjustable to accommodate materials of various thickness.
- Optional: counter, solid ink coder, trim off device, adjustable speed device.

## Specification:

| Model                      | SY-M901        |
|----------------------------|----------------|
| Voltage                    | 110V/220V/240V |
| Loading weight of Conveyor | 5KG            |
| Sealing Width              | 5mm-15mm       |
| Temp. Range                | 0-399°         |
| Dimension                  | 80*40*30cm     |
| Weight                     | 40KG           |

## Features:

- Packing materials: any heat sealable materials.
- Bag Thickness: 0.26-0.5m/m (Total Thickness).
- Speed: Fixed Speed 8M/min.
- Sealing Width: 5m/m and 10m/m.
- Loading weight: 2KGS.Conveyor Width: 200m/m.
- Option for all models:
- 1. COUNTER.
- 2. SOLID INK CODER