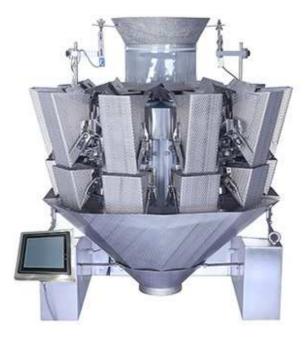

## JY-10HDT Multihead Weigher

## Main Features:

- 1) The most efficient and accurate weight calculation by computer.
- 2) Circle dump avoid materials drops together to avoid break and pile up
- 3) 10.1 inch touch screen with multiple languages.
- 4) Adjustable backlight control for vision protection
- 5) Compatible with single packaging machine for automatic weighing.
- 6) Instant hopper vibration index for better control.
- 7) 50 preset programs for multiple tasks.
- 8) Individual setting linear vibration amplitude
- 9) Templated motor drive, convenient for dismantling
- 10) With CE certificate

| Use range               | Food: Soft candy, frozen fish, frozen meat, dumplings,<br>jiaozi, sticky food, salad, pet food |
|-------------------------|------------------------------------------------------------------------------------------------|
|                         | Non food: small screws, buttons, nails, toys                                                   |
| Weight range:           | 8g-1500g/dump                                                                                  |
| Max speed               | 60bags/min                                                                                     |
| Weight accuracy         | ±1g                                                                                            |
| Buckets                 | 10 weighing buckets                                                                            |
| Operate language        | English, France, Spanish, Hungary, Germany, Finland                                            |
| Drive                   | By step motor                                                                                  |
| Power                   | 1500W                                                                                          |
| voltage                 | 110V, 220V, 50/60HZ                                                                            |
| Net weight/gross weight | 260kg/330kg                                                                                    |
| Machine size            | 95x95x130cm                                                                                    |
| Packing size            | 108x108x124cm                                                                                  |