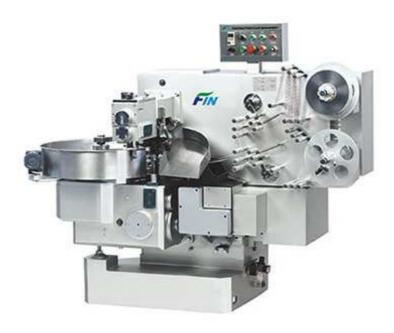

# Double Twist Candy Packing Machine (F-S800)

Double twist packing mainly applied for milk candy, peanut candy, chocolate, etc. The feeding plate has the connector to install auto hopper device.

### **Main Features**

- 1. High-density cam indexing unit, cam gear transmission.
- 2. Automatic bag length adjustment, Double layer films available.
- 3. Equipped with Automatic photocell avoiding film-cutting error.
- 4. The connected part with food is stainless steel structure, no pollution, high-level food hygiene.
- 5. Frequency converter, stepless speed regulation.

## **Purpose and features:**

The machine is suitable for single grain kink of candy, beef etc packing, high production efficiency, product packaging after forming the beauty is generous, package form is the pursuit of the best choice of the product standardization of food manufacturers. The built-in sugar tray feeding device enables the production to achieve high speed, greatly improving the production efficiency while saving manpower, thus reducing the production cost for the production unit. The double layer transport device of packaging film can be packed in a single layer or double layer. Synchronous control of paper removal without sugar, no empty bags, leakage bags, ensure 100% packaging rate. Variable frequency speed control, so that the production of products more idealistic.