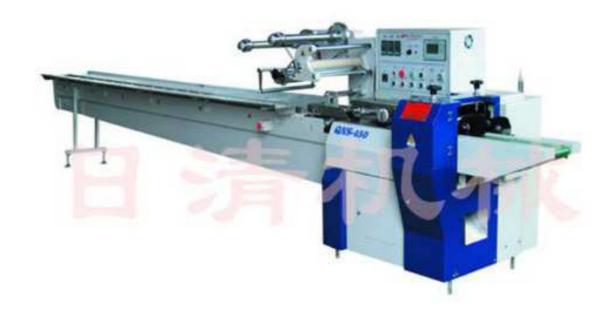

## QNS450 Servo Control Packaging Machine

This machine is suitable for automatic packaging of instant noodles, biscuits, ice cream bar, snack, medicine, soaps, tissues, chocolate, frozen food, adhesive tape, industrial parts, etc.

## Main technical data:

Capacity: 50 to 200 packs/minute

• Product size limits: Length: 70 to 400mm, Width: 30 to 150mm, Height: 5 to 88mm

• Floor space: (L x W x H): 5,400 x 1,020 x 1,710mm

Power consumption: 4.56kW, single phase 220V, 50Hz

## **Mechanical Features:**

- 1. Double-drive vertical sealer of automatic open-close structure
- 2. Center height of the end sealer can be adjusted to adapt the height of packing items
- 3. Feeding position can be adjusted at any time during operation

## **Electrical Features:**

- 1. Digital servo motor control system
- 2. Operating status can be displayed and parameters can be set through LCD screen
- 3. Frequency control, convenient, accurate and reliable
- 4. Eye mark can be positioned and tracked automatically
- 5. Length of packing bag can be measured and memorized automatically