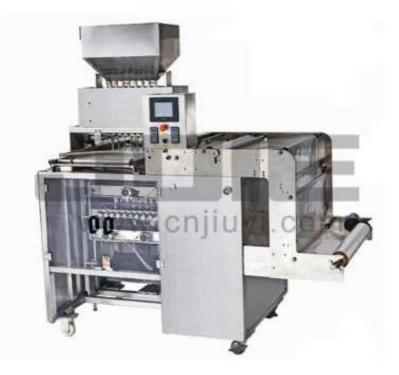

## JEV-960Y-8 Multi lanes Granule Packing Machine

## Features:

- 1. Famous brand PLC control system, large touch screen, convenient to operate;
- 2. Advanced design, high precision and fast speed;
- 3. No film alarm, saving materials and no wasting film;
- 4. Photoelectric tracking system for precise bag length and position of film

## **Application:**

Suitable to pack granule materials, such as sugar, spice, salt, etc.