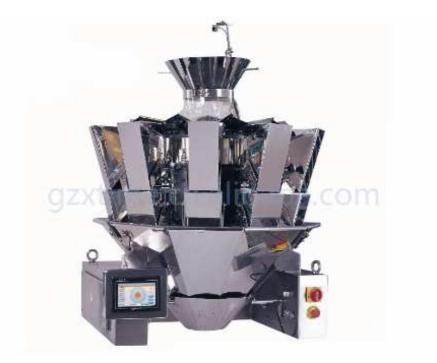

## XT-DLA10 10 Heads Multihead Weigher

It is suitable for weighing of granule, slice, roll or irregular shape materials such as candy, seed, jelly, fries, coffee granule, peanut, puffy food, biscuit, chocolate, nut, yogurt pet food, frozen foods, etc. It is also suitable for weighing small hardware and plastic component.

## **Product Details:**

- Model: XT-DLA10
- Max. Cap.(g): 10-1000g
- Weighing Accuracy(g): ±0.5-2g
- Max. Weighing Speed: 65PPM
- Hopper Volume: 1600ml
- Control Panel: 7 "LCD Touch Screen
- Options: Dimple Plate/Timing Hopper/Printer/Rotary Top Cone
- Driving System Step Motor
- Power Requirements: 220V / 1000W / 50/60HZ / 10A
- Packing Dimension(mm): 1620(L)\*1100(W)\*1100(H)
- Gross WGT: 420kg