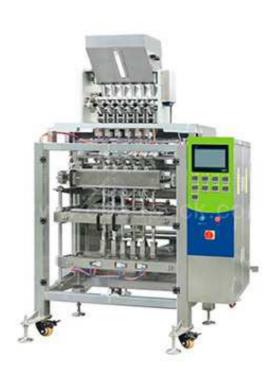

## VFFS Multi-lines Packing Machine With Volumetric Cup Device

This packing system is suitable for packing powder, spices, small granules, seeds, small metal parts and plastic parts, etc.

## **Technical Parameters:**

| Items                     | Content                                                                                       |
|---------------------------|-----------------------------------------------------------------------------------------------|
| Capacity                  | MAX 40 bag/min/lane (it will be affected by the film material, packing weight, and bag sizes) |
|                           | If you choose 10 lanes, then the packing speed is 400bags/min                                 |
| Bag size                  | (L)60-200 mm (W)16-100 mm                                                                     |
| Bag type                  | Stick bag (pillow bag) or 3/4 sides sealing bag                                               |
| Film reel range           | 400-820mm                                                                                     |
| Film thickness            | 0.04-0.09mm                                                                                   |
| Diameter of the film reel | Inner diameter 75mm, Outer diameter 400mm (MAX)                                               |
| Volume of per package     | Max 70ml                                                                                      |
| Air consumption           | 0.8Mps 0.7m3/min                                                                              |
| Main power/voltage        | 4KW/ 220V 50Hz/60Hz                                                                           |
| Dimension                 | L2200*W1360*H1700mm                                                                           |
| Weight                    | 700kg                                                                                         |