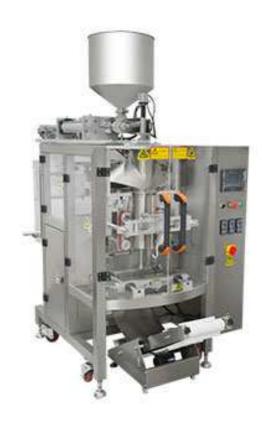

## Big Volume Liquid Packing Machine PL-420YB

Packing Machine PL-420YB is suitable for packing liquid products such as water, oil, sauce, etc.