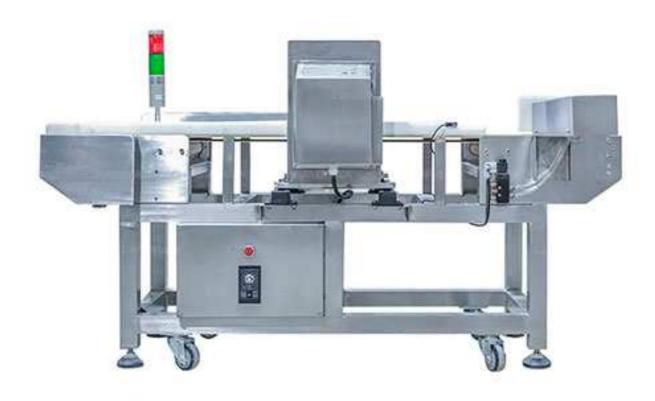

# Food Metal Detector Machine High Sensitivity Detection LD-100/150/200/250/300

## Application:

Apply to detect metal leakage (such as iron, copper, lead. stainless steel, etc) fallen in material and goods, and automatically.

Food metal detector for food industry, bakery industry, fruits, candy, cookies, etc.

#### **Description:**

- Analog design is combined with digital design, greatly improving relia bility and intelligence.
- Adopt new touch screen input and large scale integrated circuit CPU collects analog signal.
- Adopt the set of user-friendly interface. ensuring that the entire operation is simple, human.
- Seen at a glance and all commands can be done by operating the interface.
- Dynamically and visually display the dynamic test results of Fe and SUS, the sensitivity of current automatically.