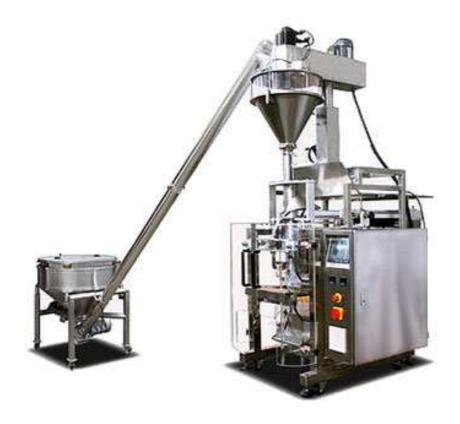

## Pouch Packing Machine VIP6

It (stand up pouch packing machine) is suitable for wide range of granular and powder products, not only for food but also non-food, such as beans, sugar, peanuts, frozen foods, milk powder, coffee, as well as nuts, screws, etc.

## Advantages:

- \* Compact size allows more flexible applications and saves room.
- \* Double-belt for film transportation, working smoothly and quickly.
- \* Film pulling system controlled by servo motor.
- \* Large range of film width up to 600mm.
- \* Make gusset bags and hanging hole bags according to customer's requirements
- \* Product name: Stand Up Pouch Packing Machine