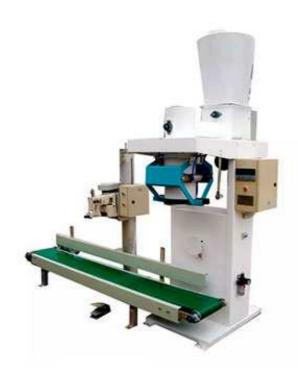

## TCDF Powder Material Packaging Machine (Type A-without valve pocket)

Mainly applicable to powder material (flour, bran, starch, feed, chemical powder etc.) similar materials.

## **Mainfeatures:**

- 1. Adopted by a fast, medium, slow feeding mode. AD processing technology of high speed, antiinterference technology, automatic error correction and compansation technology, accurate measurement, stable and reliable performance.
- 2. With reasonable structure design, low energy consumption, energy saving and consumption reducing function.
- 3. Different ways will be used for feeding and structure applying according to different materials in order to ensure that the measurement is accurate, stable and reliable.
- 4. Using lift-down bag structure to make sure that the bags can be fallen vertically on the conveyor, and it can be improved the working environment effectively.
- 5. There have some functions of the weight display, cumulative bags, working status and intelligent processing of fault.