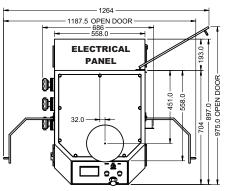

**TOP VIEW** 

Force Feeder with **Bottom Drive** 

Direct Drive to Turret

**Electrical Panel** 