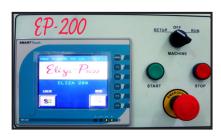

5.4" Touch Type HMI (Optional)

Tool Safe Overload System

Tablet Parameter Control