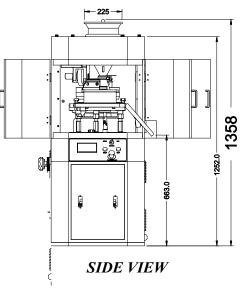

## TECHNICAL SPECIFICATIONS

| Model                            | EP - 200                                               |                |             |                     |
|----------------------------------|--------------------------------------------------------|----------------|-------------|---------------------|
| Tablet Press Type                | Single Rotary                                          |                |             |                     |
| Number of Stations               | 8                                                      | 10             | 5 + 5       | 4 + 4 + 4           |
| Tooling                          | EU-D                                                   | EU-B           | EU-D + EU-B | EU-D + EU-B + EU BB |
| Tablet Output (Tab/hr) (Max.)*   | 14,400                                                 | 18,000         | 9,000       | 7,200               |
| Turret Speed                     | 10 - 30 RPM                                            |                |             |                     |
| Tablet Diameter (Max.)           | 22 mm                                                  | 16 mm          | 22 / 16 mm  | 11 / 16 / 13 mm     |
| Filling Cam Depth                | 12 /16 mm                                              | 8 / 12 / 17 mm | 12 /16 mm   | 12 /16 mm           |
| Tablet Thickness (Max.)          | 8 mm                                                   |                |             |                     |
| Upper Punch Insert               | 2 - 4 mm                                               |                |             |                     |
| Main Pressure (Max.)             | Rated 60 kN (6 Ton) - Continues 50 kN (5 Ton)          |                |             |                     |
| Pre Pressure (Max.)              | Rated 60 kN (6 Ton) - Continues 50 kN (5 Ton)          |                |             |                     |
| Feeder                           | Force Feeder (standard)<br>Gravity Feeder – (optional) |                |             |                     |
| Machine Footprint – Main Machine | 690 x 900 mm                                           |                |             |                     |
| Machine Height (without Hopper)  | 1260 mm                                                |                |             |                     |
| Machine Height (with Hopper)     | 1360 mm                                                |                |             |                     |
| Net Weight                       | 730 kg                                                 |                |             |                     |
| Gross Weight                     | 840 kg                                                 |                |             |                     |