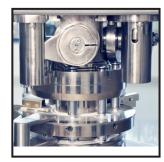

- Ideally suited for R & D plants, Pilot scale production, Pharmacy colleges, High value low volume products, Non Pharma applications.
- Fully cGMP compliant Tablet Press in terms of Design, Metallurgy, Easy Accessibility etc.
- Tool-less hopper fitment with tri-clover joint.
- Turret with Electroless Nickel Plating for excellent corrosion resistance & can be provided with 'D', 'B' or combination 'D', 'B' & 'BB' Tooling.
- Direct drive to the Turret No intermediate gearing hence no power or traction loss.
- Large capacity motor ensures no jerks/slippages even when compressing large tablets.
- Equal sized Pre & Main Compression rollers of 60 kN (6 Ton) capacity each.
- Double Paddle Force Feeder with 'Peek Plate' with Clockwise & Counter Clockwise rotation of paddles.
- Pull down cam for reduced dust generation during upper punch entry.
- Segmented upper cam for easy cleaning & maintenance.
- Main & Feeder Motor control through AC Variable Frequency Drive.
- The integrated control panel includes :
  - Touch Screen HMI Mode Selector Switch for SETUP / OFF / RUN START / STOP Switches Emergency Stop
- Compression & Ejection Force Measurement with Load Cell.
- "TOOL SAFE" overload system (Optional).