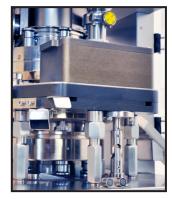

- Ideally suited for R & D plants, Pilot scale production, Pharmacy colleges, High value low volume products, Non Pharma applications.
- Fully cGMP compliant Tablet Press in terms of Design, Metallurgy, Easy Accessibility etc.
- Tool-less hopper fitment with tri-clover joint.
- Turret with Electroless Nickel Plating for excellent corrosion resistance & can be provided with 'D', 'B' or combination 'D', 'B' & 'BB' Tooling.
- Direct drive to the Turret No intermediate gearing hence no power or traction loss.
- Large capacity motor ensures no jerks/slippages even when compressing large tablets.
- Equal sized Pre & Main Compression rollers of 60 kN (6 Ton) capacity each.
- Double Paddle Force Feeder with 'Peek Plate' with Clockwise & Counter Clockwise rotation of paddles.
- Pull down cam for reduced dust generation during upper punch entry.
- Segmented upper cam for easy cleaning & maintenance.
- Main & Feeder Motor control through AC Variable Frequency Drive.
- The integrated control panel includes :
  - Touch Screen HMI Mode Selector Switch for SETUP / OFF / RUN START / STOP Switches Emergency Stop
- Compression & Ejection Force Measurement with Load Cell.
- "TOOL SAFE" overload system (Optional).