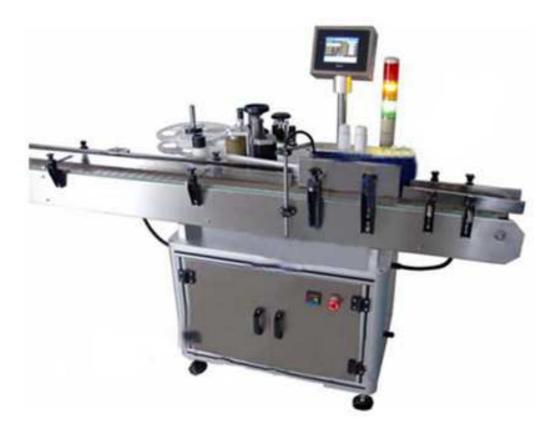

## Self-Adhesive Sticker Labeling Machine For Round Bottle JND-630

This machine is designed to type post on all kinds of round bottle, such as PET bottle, galipot, oil bottle, wine bottle and soy pot, etc. The whole machine is made of s304 stainless steel and high quality anodic treated aluminum alloy, totally meeting the GMP standard. All electric eyes are advanced and imported from Japan. Motor is advanced and imported. Control system use PLC, touching panel and man-machine interface, provide 100 memory zones. The machine includes structures to separate bottles, smooth labels and count, etc. Label position, height and angel can all be adjusted. Both production line connected and single machine are available.

## Advantage

- 1. Main body is made by ss304&processing by anode of aluminum metal.
- 2. Head of label is import from Japan of stepping motor driving.
- 3. The high -grade photo sensor made in japan or Germany.
- 4. PLC control system match human machine interface include sixty-suite memory unit.
- 5. You can turn the labeling incline 20°(max) suit a pyramidal condition.
- 6. Additional function of bottle correction, bottle split, counter and label ironing.
- 7. Label position, height and angle can be adjustable.
- 8. Able to connect conveyor on product line.