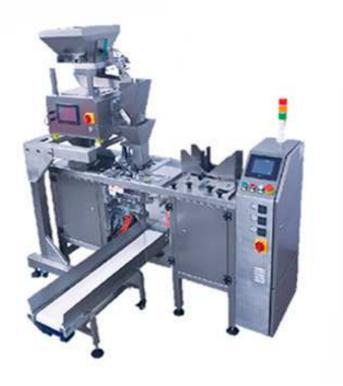

## Grain Weighing Premade Pouch Packing Machine GD-300-1

## Product Description

1. In order to meet the requirements of GMP standard in pharmaceutical industry, the parts and exterior trim surfaces of the body in contact with materials are made of stainless steel.