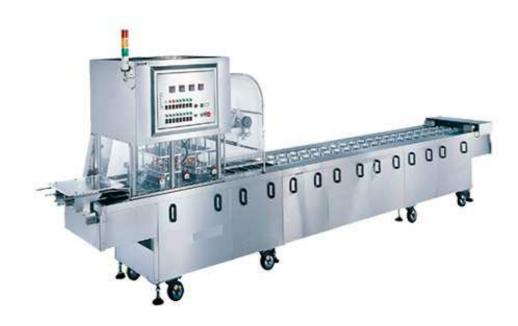

## Fully Automatic Cup Filling & Sealing Machine GL-16302A

### **Applicable products:**

Lunch Box, fresh frozen food and leisured food

#### Features:

- 1. Equipped with an imported, high performance frequency, inverter. The operation speed is LED displayed
- 2. High production speed greatly reduces labor cost.
- 3.Independent temperature control on each mold. The lamp lights up if there is a malfunction, in the heating system
- 4. Stainless steel sealing knives ensure rust free performance
- 5. The machine is constricted of stainless steel to meet sanitation Standards.