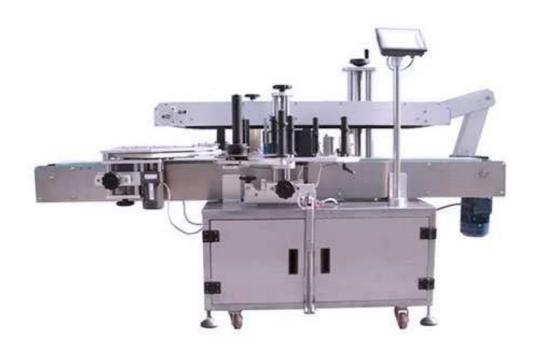

## Double Sides Self - Adhesive Labeling Automatic Water Filling Machine For PET Bottle BJMTB-series

## **Quick Detail:**

- For automatic labeling on any shape bottles for the pharmaceuticals, daily chemicals, food & beverages industries.
- The labeler will automatically detects the label size and bottle diameter and set the appropriate labeling parameters a very useful feature for users with multiple products to label.
- It is an optimal combination of speed, accuracy, stability, GMP standards, ease of use, and flexibility.
- Backed by a strong engineering team who is ready to provide custom solutions for the unique production needs of different customers.