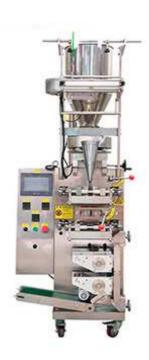

## Coffee Powder Filling Packing Machine XH-20 BF

This Coffee Powder Filling Packing Machine is suitable for packing less sticky powder and granular material such as sugar, coffee, bean powder, etc. It is applicable to a variety of powder packaging, such as milk powder, coffee powder, flour, cornstarch, washing powder and other products. Its additional device can complete the flat cutting, date printing, easy tearing and so on.

## **Technique Performance**

| Model                | XH-20 BF                 |
|----------------------|--------------------------|
| Packing speed        | 30-60 bags/min           |
| Range of measurement | 3-150ml                  |
| Bag size             | (L)30-150mm (W)30-140mm  |
| Power                | 1.9KW                    |
| Total power          | 220V/50HZ                |
| Net weight           | 300kg                    |
| Overall dimensions   | (L)710*(W)960 *(H)1700mm |