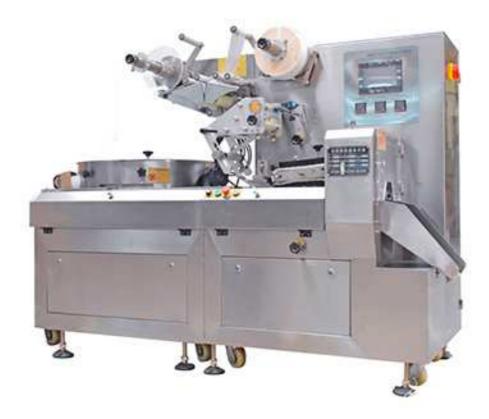

## KV-250TGG Candy Wrapping Machine Packaging High Speed

## Features

Servo control, low noise, speed up to 1200 packets / min Small floor area, 2.4m×1.4m Can customize the packaging solution to pack outer bag & box Incasement and delivery of whole machine, easy to operate Packaging film can be replaced without stopping the machine, with low loss and high efficiency Can be connected to the automatic hopper, smooth feeding, stable feeding

## **Application & Bag Type**

KV-250TGG High Speed Candy/Sweet Packaging Machine is used for packing candy as well as other solid products with regular shapes, such as: gum candy, soft gummy candy, toffee, chocolate, milk bar etc.