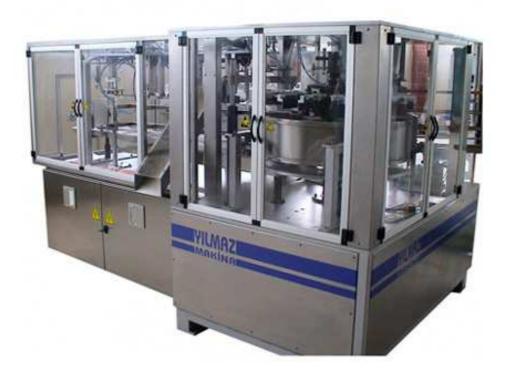

## Paper Bag Filling - RDK 10000

It's a full automatic filling machine for the paper bags. The machine which makes filling into the prepared paper bags can be designed for various products. We have applications for the different products in food sector such as flour, tea, sugar, and legumes etc. Within the body of machine there is paper magazine, product silo, paper filling and paper folding and closing stations. The machine is a combination of cam system and electronic. Besides, it provides advantages to our customers with the optional shrink unit which enables the classification of the packaged products