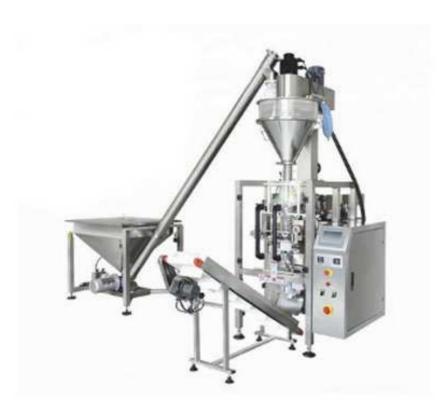

## Automatic Flour Powder Packing Machine YN 420

Automatic flour powder packing machine is suitable for packing powder product such as milk powder, wheat flour, coffee powder, tea powder, bean powder.

## The scope and characteristics of the production line

- 1) Material conveying, measuring, filling, bag-making, date-printing, finished product outputting are all completed automatically.
- 2) High measuring accuracy and efficiency.
- 3) Packing efficiency will be high with vertical packing machine and easy to operate.

## **Technical Parameters:**

| Model              | YN420                                                          |
|--------------------|----------------------------------------------------------------|
| Weighing range     | 10-5000g                                                       |
| Packing speed      | 10-40 Bags/Min                                                 |
| System Output      | ≥4.8 Ton/Day                                                   |
| Packaging Accuracy | Based on product                                               |
| Bag type           | Pillow bag/gusset bag/Four edge sealing bag,5 edge sealing bag |
| Bag Size           | Based on packing machine                                       |